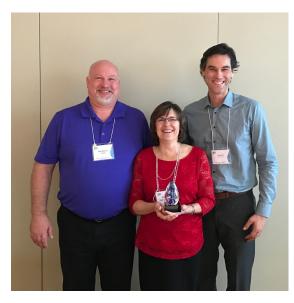

#### Dave Peach Award Presented to Karen Van der Gulik

Rob Meines (left), Karen Van der Gulik (centre) and Kirby Ell, IIABC BOD President 2016.

At last years 37th Annual Convention and Tradeshow, Karen Van der Gulik was presented the Dave Peach Award.

In Dave Peach's honour this award is for honesty, integrity and genuine non-partisan advancement of our Association's goals: to foster and promote the interest and welfare of the members of the IIABC, to exchange information and ideas, to promote guidelines and standards, to encourage co-operation and to encourage a public appreciation and interest in irrigation and water management.

Karen has been working with the IIABC for over 20 long years. She has watched the association grow from a hand full of members to the thriving association it is today. The associations success is in large part due to her tireless efforts throughout the years. If you ever called the IIABC office with a question or issue, it was Karen you spoke with who happily walked you through a solution.

While stepping down as Executive Administrator in April of 2016, Karen still has an active role in the association as the IIABC bookkeeper.

#### **Congratulations Karen!**

If you know someone you believe is deserving of the Dave Peach Award please email your 2017 nomination to : kim@irrigationbc.com